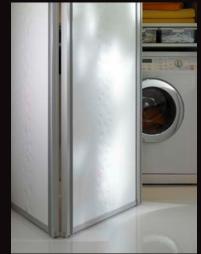

# S34 System

S300 Sliding Door

**S34 Bottom Rolling System**\_ Well suited for residential or multi-family projects. Use as closet doors or room dividers. 4 aluminum frame stiles, and 26 standard panel options. Option to integrate tracks seamlessly into the floor surface.

The new **\$150** profile is a scant ½" thick — possibly the thinnest profile available anywhere.

**S34 Solid Door Hardware**\_ Allows the use of **raumplus** quality hardware for customer's own doors.