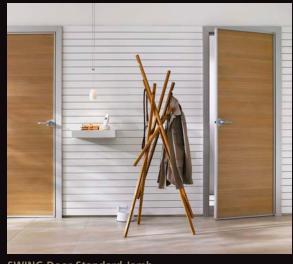

## **Options**

SWING Door Slim

SWING Door Standard Jamb

SWING Detail

raumplus Swing\_ Fulfills the need for a modern hinge door without the long European lead-time. We build Swing here in North America. Choose between a minimal 7/8" jamb and an installation-friendly clamshell jamb. Usual superior finish and panel choices.