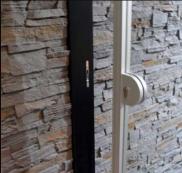

# S34 System

S300 Sliding Door

**S34 Bottom Rolling System**\_ Well suited for residential or multi-family projects. Use as closet doors or room dividers. 4 aluminum frame stiles, and 26 standard panel options. Option to integrate tracks seamlessly into the floor surface.

The new **\$150** profile is a scant ½" thick — possibly the thinnest profile available anywhere.

**S34 Solid Door Hardware**\_ Allows the use of **raumplus** quality hardware for customer's own doors.