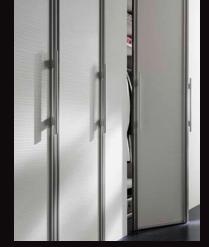

# S34 System

S300 Sliding Door

**S34 Bottom Rolling System**\_ Well suited for residential or multi-family projects. Use as closet doors or room dividers. 4 aluminum frame stiles, and 26 standard panel options. Option to integrate tracks seamlessly into the floor surface.

The new **\$150** profile is a scant ½" thick — possibly the thinnest profile available anywhere.

**S34 Solid Door Hardware**\_ Allows the use of **raumplus** quality hardware for customer's own doors.