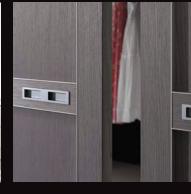

# S42 System

S1500 Sliding Door

\$1600 Fixed Panel System\_ A minimal frame allows for an open expression of space, even when divided. Framed panels make for quick and easy installation.

C42\_ An innovative approach to a traditional wood framed sliding door. The integrated aluminum structure adds strength and modern elegance.

S3000 Sliding Door

S42 Detail

C42 Sliding Door

S42 Solid Door Hardware

**S42 Solid Door Hardware**\_ Allows the use of **raumplus** superior quality hardware for customer built doors.

- S1500/S1600/S3000 maximum size 6' x 10' / 360lbs
- C42 maximum size 4' x 8' / 360lbs
- Available as Made-to-Measure assembled doors, Made-to-Measure frame-kits, Bulk or Fabrication