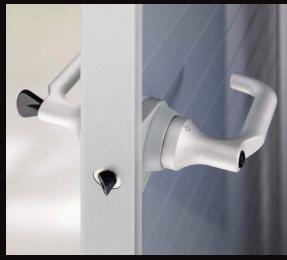

### **AIR System**

S1500 AIR Sliding Door

S1500 Square AIR Sliding Door

**AIR System\_** Perfect solution when a floor track is not an option — ideal for healthcare. Available as wall- or ceiling mounted. 3 aluminum frame stiles, 26 panel options, keyed locks, ADA handles and unlimited powder coat choices.

AIR ADA Handle Detail