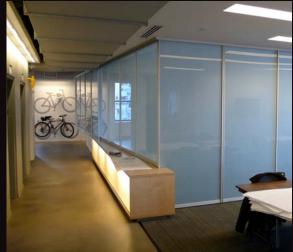

**Design Solutions**\_ Systems for single- and multi-family residential to hospitality, work place, and healthcare projects.

Solutions range from simple by-pass room dividers, to single wall-mounted doors, and building length runs of fixed panels.

# S42 System

S1500 Sliding Door

\$1600 Fixed Panel System\_ A minimal frame allows for an open expression of space, even when divided. Framed panels make for quick and easy installation.

C42\_ An innovative approach to a traditional wood framed sliding door. The integrated aluminum structure adds strength and modern elegance.