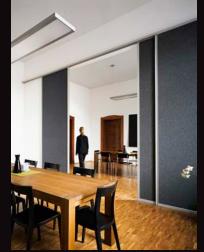

# S34 System

S300 Sliding Door

**S34 Bottom Rolling System**\_ Well suited for residential or multi-family projects. Use as closet doors or room dividers. 4 aluminum frame stiles, and 26 standard panel options. Option to integrate tracks seamlessly into the floor surface.

The new **\$150** profile is a scant ½" thick — possibly the thinnest profile available anywhere.

**S34 Solid Door Hardware**\_ Allows the use of **raumplus** quality hardware for customer's own doors.