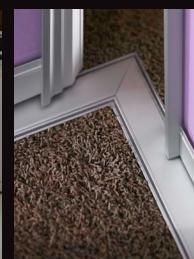

# S34 System

S300 Sliding Door

**S34 Bottom Rolling System**\_ Well suited for residential or multi-family projects. Use as closet doors or room dividers. 4 aluminum frame stiles, and 26 standard panel options. Option to integrate tracks seamlessly into the floor surface.

The new **\$150** profile is a scant ½" thick — possibly the thinnest profile available anywhere.

**S34 Solid Door Hardware**\_ Allows the use of **raumplus** quality hardware for customer's own doors.