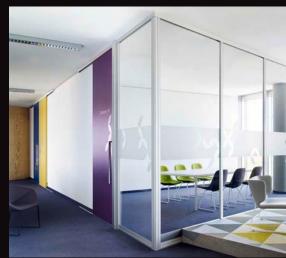

# S42 System

S1500 Sliding Door

\$1600 Fixed Panel System\_ A minimal frame allows for an open expression of space, even when divided. Framed panels make for quick and easy installation.

C42\_ An innovative approach to a traditional wood framed sliding door. The integrated aluminum structure adds strength and modern elegance.

S3000 Sliding Door

S42 Detail

C42 Sliding Door

S42 Solid Door Hardware

**S42 Solid Door Hardware**\_ Allows the use of **raumplus** superior quality hardware for customer built doors.

- S1500/S1600/S3000 maximum size 6' x 10' / 360lbs
- C42 maximum size 4' x 8' / 360lbs
- Available as Made-to-Measure assembled doors, Made-to-Measure frame-kits, Bulk or Fabrication