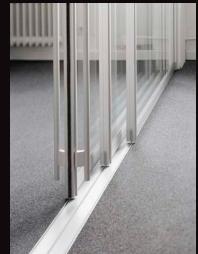

# S34 System

S300 Sliding Door

**S34 Bottom Rolling System**\_ Well suited for residential or multi-family projects. Use as closet doors or room dividers. 4 aluminum frame stiles, and 26 standard panel options. Option to integrate tracks seamlessly into the floor surface.

The new **\$150** profile is a scant ½" thick — possibly the thinnest profile available anywhere.

**S34 Solid Door Hardware**\_ Allows the use of **raumplus** quality hardware for customer's own doors.