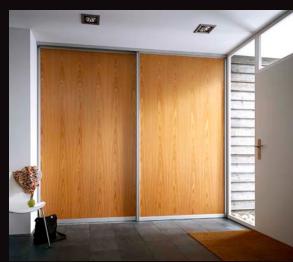

# S42 System

S1500 Sliding Door

\$1600 Fixed Panel System\_ A minimal frame allows for an open expression of space, even when divided. Framed panels make for quick and easy installation.

C42\_ An innovative approach to a traditional wood framed sliding door. The integrated aluminum structure adds strength and modern elegance.

S3000 Sliding Door

S42 Detail

C42 Sliding Door

S42 Solid Door Hardware

**S42 Solid Door Hardware**\_ Allows the use of **raumplus** superior quality hardware for customer built doors.

- S1500/S1600/S3000 maximum size 6' x 10' / 360lbs
- C42 maximum size 4' x 8' / 360lbs
- Available as Made-to-Measure assembled doors, Made-to-Measure frame-kits, Bulk or Fabrication