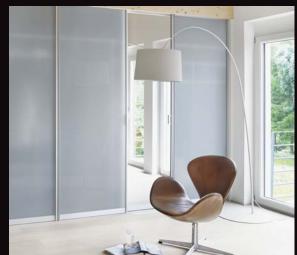

# S34 System

S300 Sliding Door

**S34 Bottom Rolling System**\_ Well suited for residential or multi-family projects. Use as closet doors or room dividers. 4 aluminum frame stiles, and 26 standard panel options. Option to integrate tracks seamlessly into the floor surface.

The new **\$150** profile is a scant ½" thick — possibly the thinnest profile available anywhere.

**S34 Solid Door Hardware**\_ Allows the use of **raumplus** quality hardware for customer's own doors.