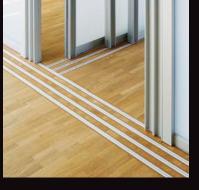

# S34 System

S300 Sliding Door

**S34 Bottom Rolling System**\_ Well suited for residential or multi-family projects. Use as closet doors or room dividers. 4 aluminum frame stiles, and 26 standard panel options. Option to integrate tracks seamlessly into the floor surface.