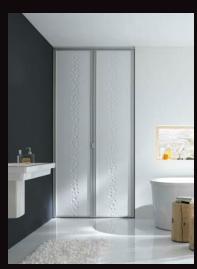

### **AIR System**

S1500 AIR Sliding Door

S1500 Square AIR Sliding Door

**AIR System\_** Perfect solution when a floor track is not an option — ideal for healthcare. Available as wall- or ceiling mounted. 3 aluminum frame stiles, 26 panel options, keyed locks, ADA handles and unlimited powder coat choices.

C42 AIR\_ An innovative approach to a traditional wood framed sliding door, top-hung.

AIR Solid Door Hardware\_ Allows the use of raumplus' superior quality hardware for customer built doors.

S3000 AIR Sliding Door